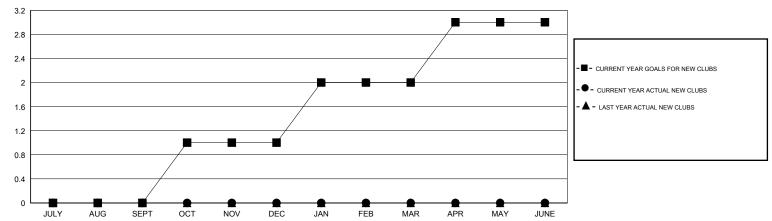

### GOALS AND ACTUAL NEW CLUBS CUMULATIVE

# **LOCATION SOUTH CAROLINA**

GMT CA 1

|               |                  | Clubs            |                  |                  | Members               |                    |                                     |                    |                  |  |
|---------------|------------------|------------------|------------------|------------------|-----------------------|--------------------|-------------------------------------|--------------------|------------------|--|
|               | RESUL            | TS FOR 2014-2015 |                  |                  | RESULTS FOR 2014-2015 |                    |                                     |                    |                  |  |
| QUARTER       | NEW CLUB<br>GOAL | NEW CLUBS        | DROPPED<br>CLUBS | NET<br>GAIN/LOSS | QUARTER               | NEW MEMBER<br>GOAL | CHARTER AND<br>NEW MEMBERS<br>ADDED | DROPPED<br>MEMBERS | NET<br>GAIN/LOSS |  |
| JULY/AUG/SEPT | 0                | 0                | 0                | 0                | JULY/AUG/SEPT         | -5                 | 15                                  | 30                 | -15              |  |
| OCT/NOV/DEC   | 1                | 0                | 0                | 0                | OCT/NOV/DEC           | 45                 | 27                                  | 28                 | -1               |  |
| JAN/FEB/MAR   | 1                | 0                | 0                | 0                | JAN/FEB/MAR           | 45                 | 0                                   | 0                  | 0                |  |
| APR/MAY/JUNE  | 1                | 0                | 0                | 0                | APR/MAY/JUNE          | 70                 | 0                                   | 0                  | 0                |  |