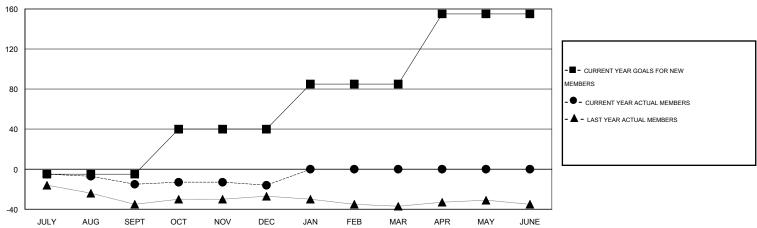

#### GOALS AND ACTUAL MEMBERS CUMULATIVE

| DROPPED CLUBS: 0  DROPPED MEMBERS |    | 15 CLUBS OF 32 ADDED 1 OR MORE NEW MEMBERS | GENDER DISTRIBU<br>MALE<br>FEMALE | TION<br>556 (67.89%)<br>263 (32.11%) |     |
|-----------------------------------|----|--------------------------------------------|-----------------------------------|--------------------------------------|-----|
| DECEASED                          | 5  | CLICK HERE FOR HEALTH                      | FAMILY UNIT MEMBERS               |                                      | 119 |
| CLUB CANCELLED                    | 0  | ASSESSMENT DATA                            |                                   | -                                    |     |
| OTHER                             | 53 |                                            | HEAD OF HOUSEHOLD                 | 58                                   |     |
| TOTAL                             | 58 |                                            | NON-HEAD OF HOUSEHOL              | 61                                   |     |

# **LOCATION SOUTH CAROLINA**

GMT CA 1

|               |                  | Clubs            |                  |                  | Members               |                    |                                     |                    |                  |  |
|---------------|------------------|------------------|------------------|------------------|-----------------------|--------------------|-------------------------------------|--------------------|------------------|--|
|               | RESUL            | TS FOR 2014-2015 |                  |                  | RESULTS FOR 2014-2015 |                    |                                     |                    |                  |  |
| QUARTER       | NEW CLUB<br>GOAL | NEW CLUBS        | DROPPED<br>CLUBS | NET<br>GAIN/LOSS | QUARTER               | NEW MEMBER<br>GOAL | CHARTER AND<br>NEW MEMBERS<br>ADDED | DROPPED<br>MEMBERS | NET<br>GAIN/LOSS |  |
| JULY/AUG/SEPT | 0                | 0                | 0                | 0                | JULY/AUG/SEPT         | -5                 | 15                                  | 30                 | -15              |  |
| OCT/NOV/DEC   | 1                | 0                | 0                | 0                | OCT/NOV/DEC           | 45                 | 27                                  | 28                 | -1               |  |
| JAN/FEB/MAR   | 1                | 0                | 0                | 0                | JAN/FEB/MAR           | 45                 | 0                                   | 0                  | 0                |  |
| APR/MAY/JUNE  | 1                | 0                | 0                | 0                | APR/MAY/JUNE          | 70                 | 0                                   | 0                  | 0                |  |